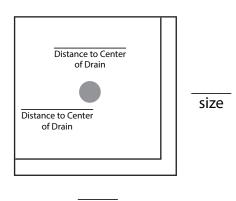

Threshold (door mounting side) is 4½" tall by 3" wide. The wall side will get 4" tall, 3/8" thick water dam. Dimensions are stud to stud.

### **Double Threshold**

size