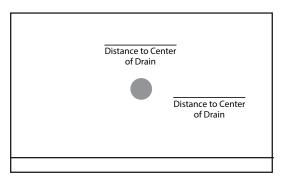

Threshold (door mounting side) is 4½" tall by 3" wide. The wall side will get 4" tall, 3/8" thick water dam. Dimensions are stud to stud.

# Single Threshold

size