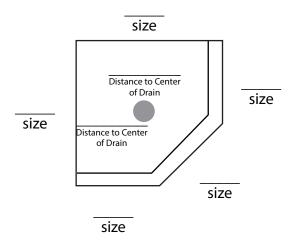

Threshold (door mounting side) is 4½" tall by 3" wide. The wall side will get 4" tall, 3/8" thick water dam. Dimensions are stud to stud.

# **Neo-Angle Threshold**

size

Marble colors and veining may vary from samples due to variations in raw materials.

Normal lead time is 2-3 weeks. Please call if you need faster delivery.

We can usually work with you.